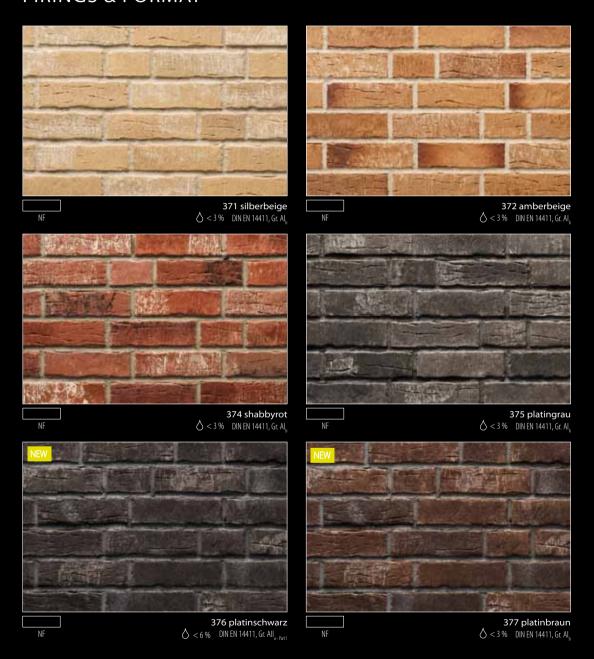

## FIRINGS & FORMAT

## **STEINLINGE**

unglazed

- Discount on pallets.
- Normally available ex stock.
- = Price group (see price list 2015)
- = Minimum quantity: each open box will incur a surcharge of € 10.

The formats shown are illustrative drawings and are not binding. All information without