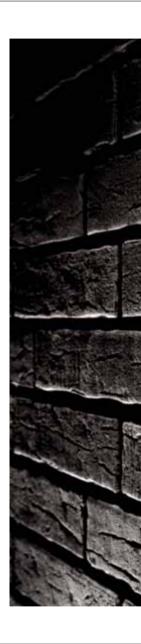

## UP TO DATE: VISIBLE BRICKWORK WITH ANTIQUE LOOK MODERN HANDLING

# STEIN LINGE

ANTIQUE LOOK WITH EASY-TO-LAY, RELIABLE SIZING; ENERGY-CONSCIOUS VISIBLE BRICKWORK APPEARANCE.

They are the descendants of the fine old brick era – adapted to meet modern brick veneer standards. Brick slips give a facade the charm of times gone by, while they are at the same time easy to lay thanks to their uniform size. Fired to be frostproof in high-tech sintering furnaces at 1300 °C, brick slips continue the tradition of masonry with added weather-