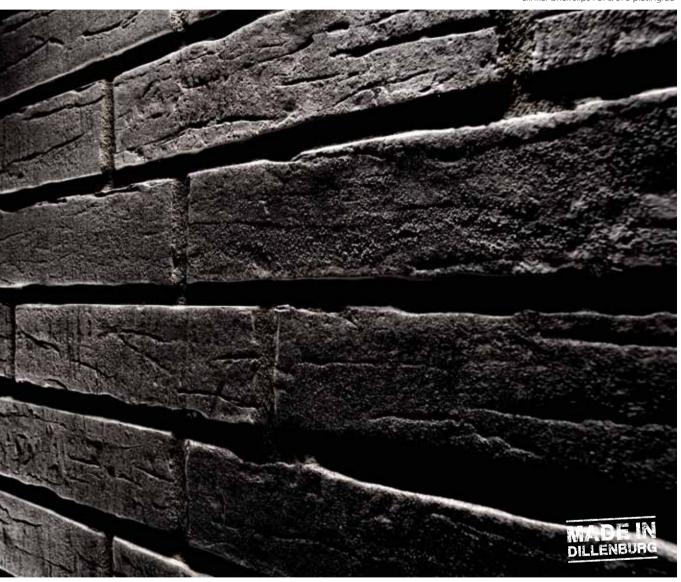

Steinlinge
The descendants of the venerable, handmade brick that meet modern brick slip standards.

clinker brick slips 7370/375 platingrau

proofing. These brick veneers are not only permanently easy to clean and use, but in combination with an EIFS system, they are also compliant with all current energy-saving regulations.