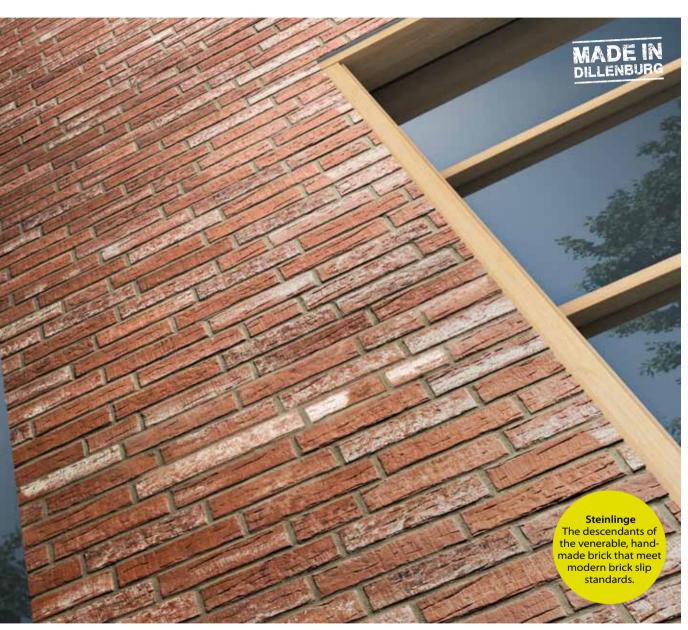

Steinlinge
The descendants of the venerable, handmade brick that meet modern brick slip standards.

clinker brick slips 7370/375 platingrau

proofing. These brick veneers are not only permanently easy to clean and use, but in combination with an EIFS system, they are also compliant with all current energy-saving regulations.

# STEINLINGE HAND-MADE LOOK EXACTLY SIZED. MYTHICAL.

clinker brick slips 7370/374 shabbyrot

# STEINLINGE HAND-MADE LOOK EXACTLY SIZED. MYTHICAL.