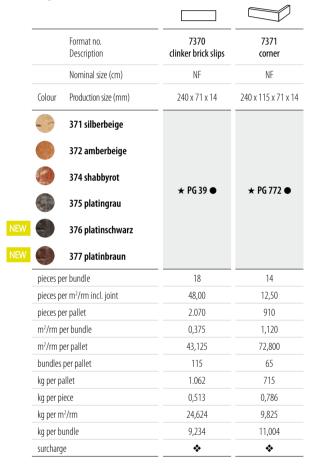

## **STEINLINGE**

unglazed

- Discount on pallets.
- Normally available ex stock.
- = Price group (see price list 2015)
- = Minimum quantity: each open box will incur a surcharge of € 10.

The formats shown are illustrative drawings and are not binding. All information without