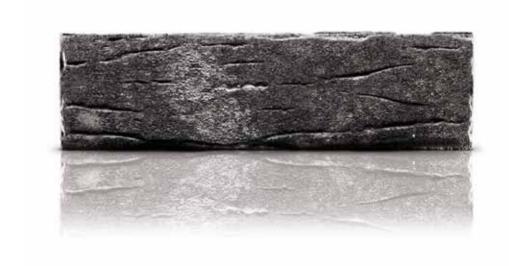

# STEINLINGE HAND-MADE LOOK EXACTLY SIZED. MYTHICAL.

clinker brick slips 7370/374 shabbyrot